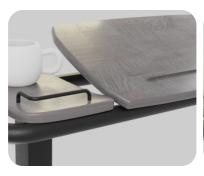

## **OVER BED TABLE**

The Icare Over Bed Table provides a solid foundation for work, recreation or meals, conveniently sits over any bed and mattress. Can also be used over a chair. Easy care wipe down split table top, providing large tilting workspace and separate 'side table' all in one. The tilting table top is reversible.

Height Adjustment Range 730 to 1090mm
Tilt Top Surface Area 470 x 310mm

Tilt Top Stepped Range 0 - 70°

Fixed Side Table Measurements 310 x 150mm

Table Top Load Weight Limit 30kg

Standard Height (larger wheels) 90mm Low-Profile Height 45mm