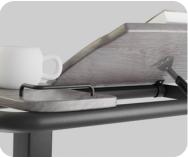

## **OVER BED TABLE**

The Icare Over Bed Table provides a solid foundation for work, recreation or meals, conveniently sits over any bed and mattress. Can also be used over a chair. Easy care wipe down split table top, providing large tilting workspace and separate 'side table' all in one. The tilting table top is reversible.

Height Adjustment Range 730 to 1090mm
Tilt Top Surface Area 470 x 310mm

Tilt Top Stepped Range 0 - 70°

Fixed Side Table Measurements 310 x 150mm

Table Top Load Weight Limit 30kg

Standard Height (larger wheels) 90mm Low-Profile Height 45mm