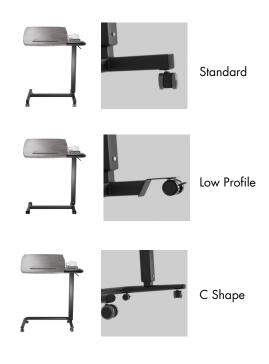

Height Adjustment Range 730 to 1090mm
Tilt Top Surface Area 470 x 310mm

Tilt Top Stepped Range 0 - 70°

Fixed Side Table Measurements 310 x 150mm

Table Top Load Weight Limit 30kg

Standard Height (larger wheels) 90mm Low-Profile Height 45mm

C-Shape Base Height 90mm Base Width 800mm