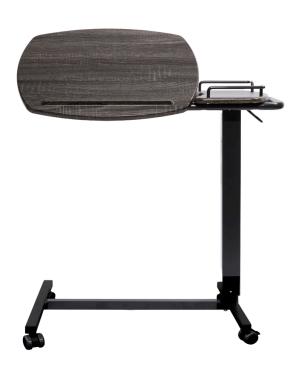

## **OVER BED TABLE**

The Icare Over Bed Table provides a solid foundation for work, recreation or meals, conveniently sits over any bed and mattress. Can also be used over a chair. Easy care wipe down split table top, providing large tilting workspace and separate 'side table' all in one. The tilting table top is reversible.

Height Adjustment Range 730 to 1090mm
Tilt Top Surface Area 470 x 310mm

Tilt Top Stepped Range 0 - 70°

Fixed Side Table Measurements 310 x 150mm

Table Top Load Weight Limit 30kg

Standard Height (larger wheels) 90mm Low-Profile Height 45mm

C-Shape Base Height 90mm Base Width 800mm